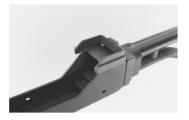

## Intallation Instructions:

1) Unload M-11/9 and remove magazine. Remove lower receiver from upper receiver.

2) Place "U" shaped piece on top of receiver , in front of rear sight. The sides should over hang onto the lower receiver.

3) Put a small dab of blue Loctite on the #4-40 button head screw. Place threaded rectangle piece in front of "U" shaped piece and place screw through rear sight peep hole. Thread screw into threaded rectangle piece, but leave loose.

4) Install MAX-11 Upper Receiver onto Lower recevier. Push Suppressor Gas Block assembly firmly down and tighten screw lightly, but tight enough to hold in place.

Note: The External Suppressor Gas Block is not compatible with the MAX-31 or MAX-31A Upper Receiver.