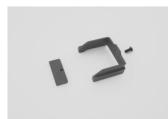

## Intallation Instructions:

1) Unload M-11/9 and remove magazine. Remove lower receiver from upper receiver.

2) Place "U" shaped piece on top of receiver , in front of rear sight. The sides should over hang onto the lower receiver.

3) Put a small dab of blue Loctite on the #4-40 button head screw. Place threaded rectangle piece in front of "U" shaped piece and place screw through rear sight peep hole. Thread screw into threaded rectangle piece, but leave loose.