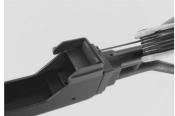

3) Put a small dab of blue Loctite on the #4-40 button head screw. Place threaded rectangle piece in front of "U" shaped piece and place screw through rear sight peep hole. Thread screw into threaded rectangle piece, but leave loose.

4) Install MAX-11 Upper Receiver onto Lower recevier. Push Suppressor Gas Block assembly firmly down and tighten screw lightly, but tight enough to hold in place.

Note: The External Suppressor Gas Block is not compatible with the MAX-31 or MAX-31A Upper Receiver.