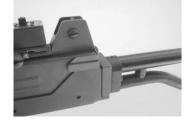

4) Install MAX-11 Upper Receiver onto Lower recevier. Push Suppressor Gas Block assembly firmly down and tighten screw lightly, but tight enough to hold in place.

Note: The External Suppressor Gas Block is not compatible with the MAX-31 or MAX-31A Upper Receiver.